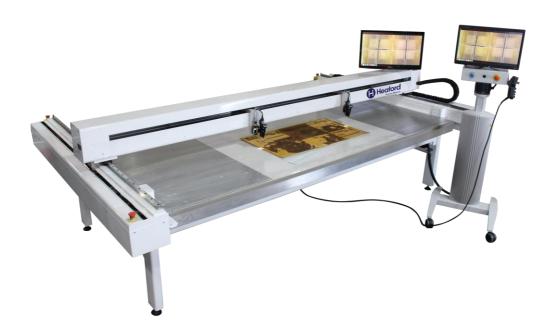

## PPMT RANGE 2CE & 2CS MODELS

Post print mounting made easy on our highly configurable range of flat table post print mounters featuring both manual and servo positional cameras along with connectivity to your prepress systems

Intuitive user interface

High magnification fixed focus camera

Connectivity to Esko, Hybrid and other pre-press systems

Solid aluminum table with steel fabricated/welded support frame

## **SPECIFICATIONS**

- Web widths available
  - 2600mm
  - 3000mm
  - 3600mm
  - Maximum carrier sheet length
- 1680mm Two 50x magnification colour
- digital inspection cameras
- 27" touch screen colour monitor
- Servo driven (Bosch) ball screw camera beam
- Servo driven rapid move cameras., tolerance +/- 0.002 mm (2CS model)