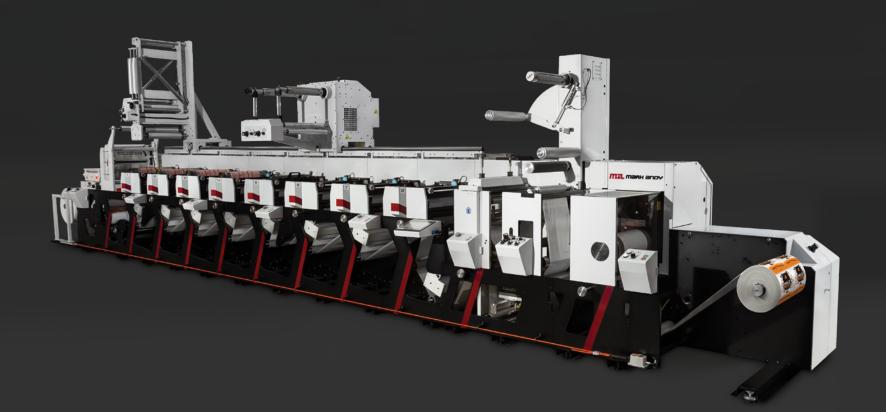

## Full Servo

Powered by proven
Mark Andy technology
and engineering

750 fpm
Production Speed

Scalable

A solution that evolves as your business grows