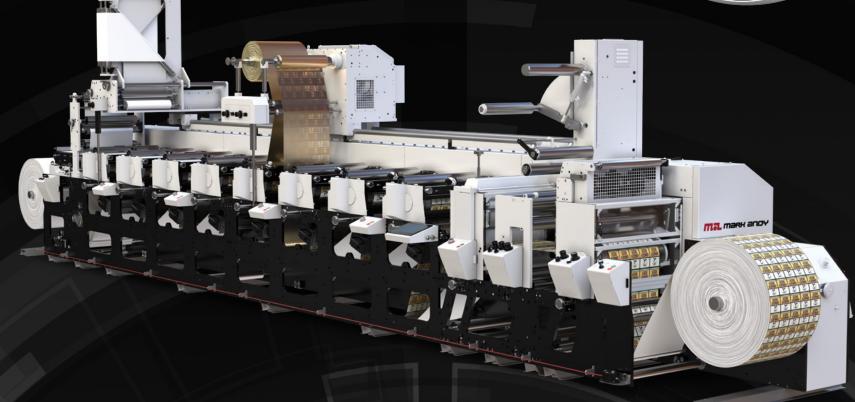

## Full Servo

Powered by proven
Mark Andy technology
and engineering

750 fpm
Production Speed

Scalable

A solution that evolves as your business grows

- **PRIME LABELS**
- **TAGS & TICKETS**
- **DURABLE / INDUSTRIAL**
- FOOD & BEVERAGE

markandy.com/evolutionseries