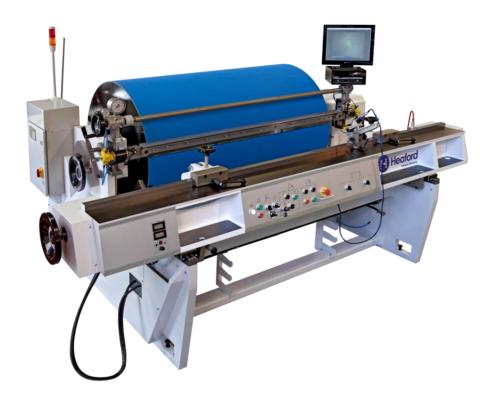

## **Gravure Proof Press**

## MODELS: SC, SCOF & HA

The most trusted gravure proofing press in the industry for the past four decades as used by the world's leading cylinder manufactures and converters world wide. With over 600 currently in service.

For those who want repeatable, uncompromised quality proofs year after year

Proofs to the finest detail, production match, down to 2% dot

Cambered proofing drum

## SPECIFICATIONS

- Web widths up to 4200mm (165")
- Drum diameters up to 5000mm (197")
- Hydraulic drive to proofing drum and pressure rail
- Pneumatic drive to in/out headstocks
- Pneumatic double acting register pin
- Ink air knife