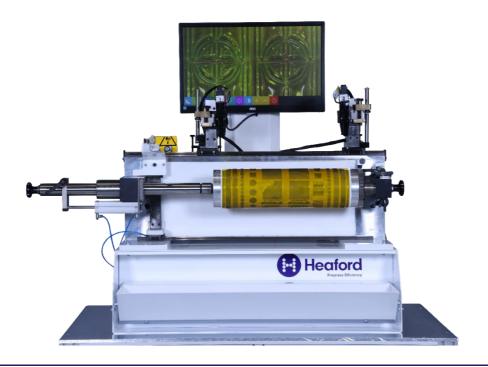

### **ELS** range

A range of traditional mounters with manual camera positioning

Ideal for start-ups and smaller converters looking for quality mounting

Single/Dual press operation

Simple to operate and maintain

Minimal training required

Facilitates high mounting accuracy

Available in cylinder or sleeve versions

### **Specifications**

- Available is a number of different widths:
- 500 mm
- 600 mm
- 700 mm
- 850 mm
- Repeat range available from 155mm (6") up to 914mm (36").
- Fast change mechanism for focal adjustment
- Toolless quick change adaptors
- 22" touch screen colour monitor