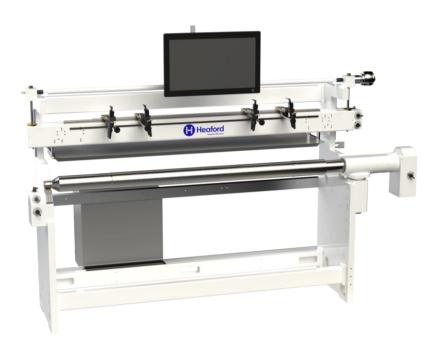

#### STAGE ONE - MANUAL

- Excellent reliability
- Minimal maintenance costs
- Manual cameras
- Upgradeable to Semi Automatic and Automatic
- Modularity for Future proofing

Here is a video link showing the mounter in operation:

### **SPECIFICATIONS**

Web width: 1500mm/59" & 1800mm/70.8"

**Repeat range**: 300mm/11.8" up to 1400mm/55"

- Manually positioned cameras
- Rear plate support table
- Motorised camera beam for focus adjustment
- 100x magnification colour HD cameras
- Windows 10 operating system
- Cantilever mandrel with air supply