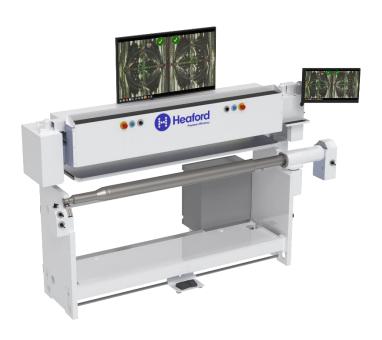

## STAGE TWO - SEMI AUTOMATIC

- Automatic camera positioning
- Fast repeatable operation
- Increased productivity
- Simple intuitive user interface
- Ability to store over 100,000 jobs for job recall and faster set up times

### **SPECIFICATIONS**

Web width: 1500mm/59" & 1800mm/70.8"

Repeat range: 300mm/11.8" up to

1400mm/55"

- Automation:
- Servo driven automatic camera positioning
- Motorised camera height positioning
- Rear plate support table
- Windows 10 operating system
- 100x magnification colour HD cameras
- 22" touch screen side monitor
- 43" central monitor
- Multi-language interface
- Upgradable to automatic mounting