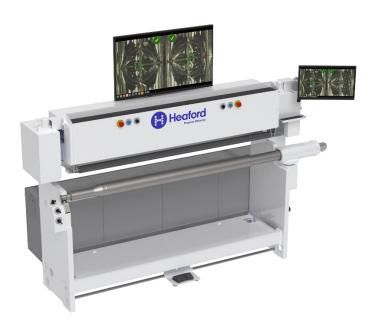

## STAGE THREE - SEMI AUTOMATIC +

- Fast repeatable operation
- Increased productivity
- Simple intuitive user interface
- Automatic camera positioning
- Automatic mandrel positioning for automatic plate stagger
- Automatic camera height for different repeats

#### **SPECIFICATIONS**

Web width: 1500mm/59" & 1800mm/70.8"

Repeat range: 300mm/11.8" up to

1400mm/55"

- Automation:
- Servo driven automatic motorised camera positioning
- Servo driven automatic motorised camera height positioning
- Servo driven automatic motorised mandrel indexing
- Rear plate support table
- o Plate and Tape Laydown roller
- Upgradable to automatic mounting
- o 22" touch screen side monitor
- o 43" central monitor