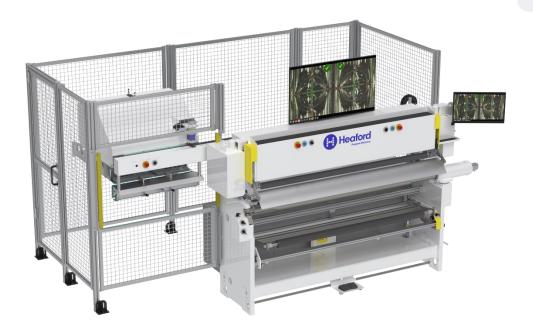

#### **OVERVIEW**

One product, one platform, five stages. Our new ModularMount platform has been designed with the ability to upgrade throughout the range from Manual to AutoMounter +

#### STAGE FIVE - AUTOMOUNTER +

- Automatic plate loading
- Fully automatic positioning and mounting of plates
- No operator interaction in the mounting process

Here is a video link showing the mounter in operation:

### **SPECIFICATIONS**

Web width: 1500mm/59" & 1800mm/70.8"

Repeat range: 300mm/11.8" up to

1400mm/55"

- Automation:
- Servo driven automatic positioning of cameras
- Servo driven automatic positioning of camera beam
- Servo driven automatic positioning of the mandrel
- Servo driven automatic positioning of plates
- Camera positioning accuracy of +/- 5 micron
- 22" touch screen side monitor and 43" central monitor